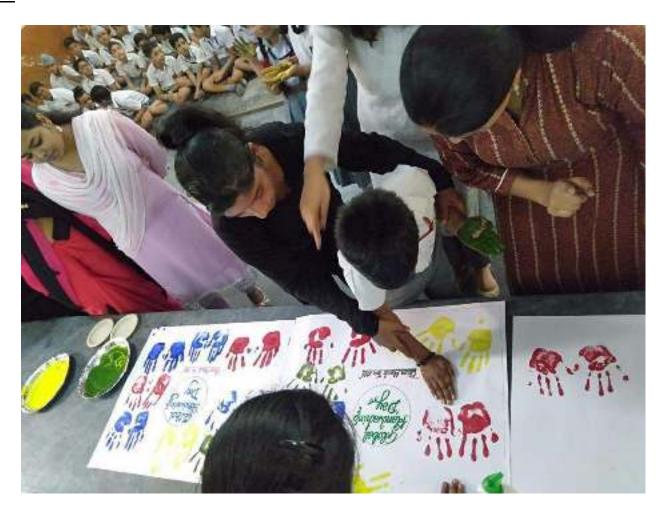

EVENT:-world aids day
Year :- 2018







EVENT:- hand washing day
Year:- 2019



#### ARMY COLLEGE OF NURSING, JALANDHAR CANTT LIST OF THESIS

| S.NO. | YEAR                                                                                                                                                                                                                               | STATEMENT                                                                                                                                                                                                                  | NAME OF                           | NAME OF GUIDE                                              | NAME OF CO-     |
|-------|--------------------------------------------------------------------------------------------------------------------------------------------------------